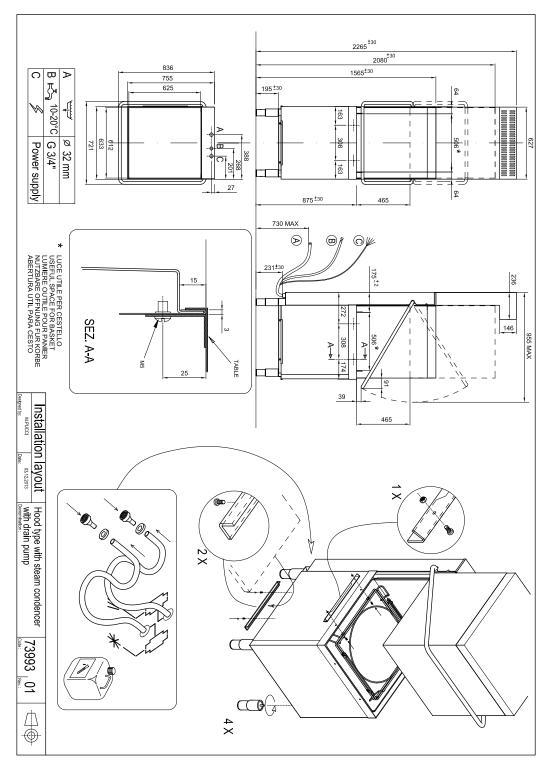

| Hood type dishwasher double skin softener heat recovery system 50x50 - 400 V |                    |                                                                                                                                                                                                                                                                                                                                                                                                                                                                                                                                                                                                                                                                                                                                                                     |           |
|------------------------------------------------------------------------------|--------------------|---------------------------------------------------------------------------------------------------------------------------------------------------------------------------------------------------------------------------------------------------------------------------------------------------------------------------------------------------------------------------------------------------------------------------------------------------------------------------------------------------------------------------------------------------------------------------------------------------------------------------------------------------------------------------------------------------------------------------------------------------------------------|-----------|
| Model                                                                        | SAP Code           | 00011297                                                                                                                                                                                                                                                                                                                                                                                                                                                                                                                                                                                                                                                                                                                                                            |           |
|                                                                              |                    | <ul> <li>To the product for free: 1x RM Clean+ 12 kg (00012271) and 1x RM Rinse+ 10 kg (00012273)</li> <li>Display type: LCD multifunction display</li> <li>Number of programs: 13</li> <li>Number of skin: 2</li> <li>Door clear height [mm]: 465</li> <li>Rack size [mm]: 500 x 500</li> <li>Water consumption of the washing cycle [l/basket]: 2,2</li> <li>Washing cycle time [s/basket]: 60-90-180</li> <li>Detergent and rinse pump system: ProDose - accurate dosing with a peristaltic pump</li> <li>Wash pump type: two-way - DuoFlow</li> <li>Self-cleaning cycle: Yes</li> <li>Drain filter: Evolution3 - double filtration with electronically controlled partial discharge before the rinsing phase ensures 0% loss of clean water to waste</li> </ul> |           |
| SAP Code                                                                     | 00011297           | Boiler power [kW]                                                                                                                                                                                                                                                                                                                                                                                                                                                                                                                                                                                                                                                                                                                                                   | 7.000     |
| Net Width [mm]                                                               | 836                | Basin volume [l]                                                                                                                                                                                                                                                                                                                                                                                                                                                                                                                                                                                                                                                                                                                                                    | 22        |
| Net Depth [mm]                                                               | 721                | Tank power [kW]                                                                                                                                                                                                                                                                                                                                                                                                                                                                                                                                                                                                                                                                                                                                                     | 2.500     |
| Net Height [mm]                                                              | 2265               | Water consumption of the wash-<br>ing cycle [l/basket]                                                                                                                                                                                                                                                                                                                                                                                                                                                                                                                                                                                                                                                                                                              | 2,2       |
| Net Weight [kg]                                                              | 116.00             | Washing cycle time [s/basket]                                                                                                                                                                                                                                                                                                                                                                                                                                                                                                                                                                                                                                                                                                                                       | 60-90-180 |
| Power electric [kW]                                                          | 10.200             | Door clear height [mm]                                                                                                                                                                                                                                                                                                                                                                                                                                                                                                                                                                                                                                                                                                                                              | 465       |
| Loading                                                                      | 400 V / 3N - 50 Hz | Rack size [mm]                                                                                                                                                                                                                                                                                                                                                                                                                                                                                                                                                                                                                                                                                                                                                      | 500 x 500 |
| Boiler capacity [ l ]                                                        | 12.00              |                                                                                                                                                                                                                                                                                                                                                                                                                                                                                                                                                                                                                                                                                                                                                                     |           |

Technical drawing

 Hood type dishwasher double skin softener heat recovery system 50x50 - 400 V

 Model
 SAP Code
 00011297

web: www.rmgastro.com

Technical parameters

| Hood type dishwasher double s             | kin softener heat rec | covery system 50x50 - 400 V                             |
|-------------------------------------------|-----------------------|---------------------------------------------------------|
| Model                                     | SAP Code              | 00011297                                                |
|                                           |                       |                                                         |
|                                           |                       |                                                         |
| <b>1. SAP Code:</b> 00011297              |                       | 15. Number of programs:<br>13                           |
| <b>2. Net Width [mm]:</b><br>836          |                       | <b>16. Opening of device:</b><br>Flip up                |
| <b>3. Net Depth [mm]:</b><br>721          |                       | <b>17. Door clear height [mm]:</b><br>465               |
| <b>4. Net Height [mm]:</b> 2265           |                       | <b>18. Adjustable feet:</b><br>Yes                      |
| 5. Net Weight [kg]:<br>116.00             |                       | <b>19. Number of skin:</b>                              |
| 6. Gross Width [mm]:<br>771               |                       | <b>20. Self-cleaning cycle:</b><br>Yes                  |
| <b>7. Gross depth [mm]:</b><br>886        |                       | <b>21. Boiler capacity [ l ]:</b><br>12.00              |
| <b>8. Gross Height [mm]:</b> 2314         |                       | <b>22. Boiler power [kW]:</b><br>7.000                  |
| <b>9. Gross Weight [kg]:</b><br>126.00    |                       | <b>23. Basin volume [l]:</b> 22                         |
| <b>10. Device type:</b><br>Electric unit  |                       | <b>24. Tank power [kW]:</b> 2.500                       |
| <b>11. Control type:</b><br>Digital       |                       | <b>25. Number of arms for both rinsing and washing:</b> |
| 12. Material:<br>Stainless steel          |                       | <b>26. Arm connection:</b><br>Hand loosen/tighten screw |
| <b>13. Power electric [kW]:</b><br>10.200 |                       | <b>27. Washing arm type:</b><br>Rotatable two-pronged   |
| <b>14. Loading:</b><br>400 V / 3N - 50 Hz |                       | <b>28. Washing arm material:</b><br>Stainless steel     |